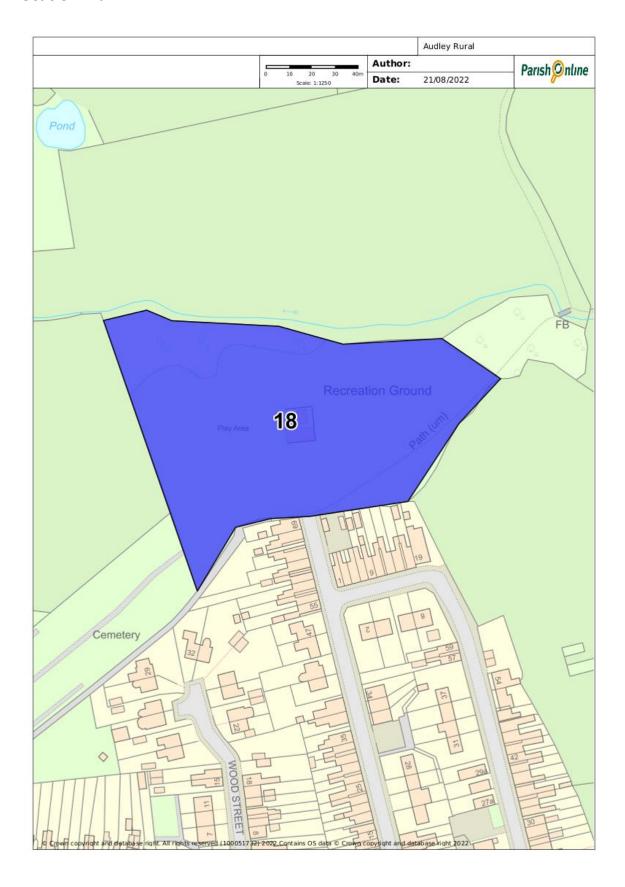

## **Location Plan:**

## Site 18 – Albert Street Playing Fields inc play equipment/area

| Site Details     |                                         |                                      |
|------------------|-----------------------------------------|--------------------------------------|
| Site name        | Grid ref                                | Description and purpose              |
| Albert Street    | Albert Street, Bignall                  | Play area for residents to use.      |
| Playing Field    | End                                     |                                      |
|                  |                                         |                                      |
| Checklist        |                                         |                                      |
| Statutory        | Site allocations (give                  | Planning permissions (give details)  |
| designations     | details)                                |                                      |
| (e.g. SSSI)      |                                         |                                      |
| None             | Identified as "Required                 | Not applicable at time this was      |
|                  | to meet local standards"                | created.                             |
|                  | within the current Local Plan           |                                      |
| NPPF Criteria    | Pidii                                   |                                      |
| Close to the     | Domonstrahly special to                 | Local in character and not extensive |
| community it     | Demonstrably special to local community | tract                                |
| serves           | (beauty, historic                       | tract                                |
| 361 463          | significance,                           |                                      |
|                  | recreational value,                     |                                      |
|                  | tranquillity, wildlife, or              |                                      |
|                  | other)                                  |                                      |
| Yes located next | Recreational value.                     | Yes                                  |
| to terraced      |                                         |                                      |
| housing.         |                                         |                                      |
|                  |                                         |                                      |
|                  |                                         |                                      |
|                  |                                         |                                      |
|                  |                                         |                                      |